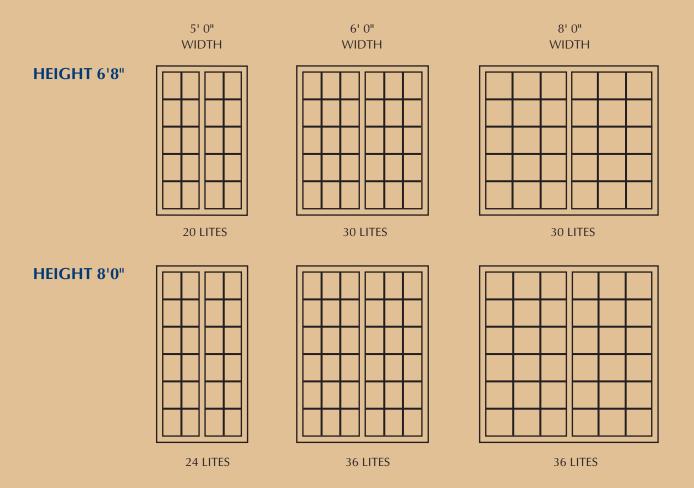

## VINYL FRAMES

## SLIDING GLASS DOORS – SERIES SGD530

- 5<sup>15</sup>/<sub>16</sub>" frame depth
- Frame Options: Integral nail fin Equal leg
- Aluminum reinforced vinyl panels
- Panel corners are welded mitered joints
- Locking hardware is deluxe mortise type with key lock
- Adjustable, stainless steel ball bearing tandem roller system for smoother operation
- Fully weatherstripped, deep integral panel interlocks and door frame provide a tighter seal against wind and water
- XO or OX configuations

NOTE: WinGuard® brand refers only to those products that are glazed with PGT® laminated glass.







## SIZE CHART & STANDARD COLONIAL CONFIGURATIONS





## **DESIGN PRESSURE GUIDE**

| STYLE                  | Tested<br>Pressure | Water-Tested<br>Pressure | Tested<br>Size                                                      | Type<br>of Test                      | Rating  |
|------------------------|--------------------|--------------------------|---------------------------------------------------------------------|--------------------------------------|---------|
| Sliding                | +60/-70 psf        | Standard Sill 6 psf      | 95 <sup>1</sup> / <sub>2</sub> " x 95 <sup>1</sup> / <sub>2</sub> " | AAMA/NWWDA                           | SGD-C60 |
| Glass Door<br>(XO, OX) |                    | High Rise Sill 9 psf     |                                                                     | 101/I.S.2-97 and<br>ASTM E1886/E1996 |