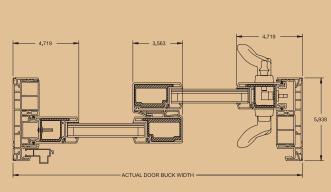

## SLIDING GLASS DOORS – SERIES SGD530

- 5<sup>15</sup>/<sub>16</sub>" frame depth
- Frame Options: Integral nail fin Equal leg
- Aluminum reinforced vinyl panels
- Panel corners are welded mitered joints
- Locking hardware is deluxe mortise type with key lock
- Adjustable, stainless steel ball bearing tandem roller system for smoother operation
- Fully weatherstripped, deep integral panel interlocks and door frame provide a tighter seal against wind and water
- XO or OX configuations