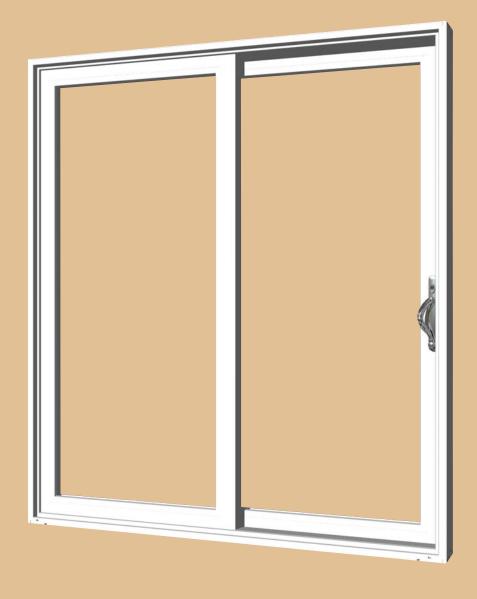

## SLIDING GLASS DOORS – SERIES SGD530

- 5<sup>15</sup>/<sub>16</sub>" frame depth
- Frame Options: Integral nail fin Equal leg
- Aluminum reinforced vinyl panels
- Panel corners are welded mitered joints
- Locking hardware is deluxe mortise type with key lock
- Adjustable, stainless steel ball bearing tandem roller system for smoother operation
- Fully weatherstripped, deep integral panel interlocks and door frame provide a tighter seal against wind and water
- XO or OX configuations