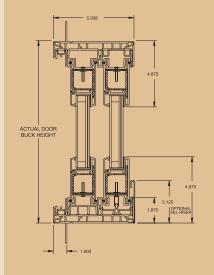

## SLIDING GLASS DOORS – SERIES SGD530

- 5<sup>15</sup>/<sub>16</sub>" frame depth
- Frame Options: Integral nail fin Equal leg
- Aluminum reinforced vinyl panels
- Panel corners are welded mitered joints
- Locking hardware is deluxe mortise type with key lock
- Adjustable, stainless steel ball bearing tandem roller system for smoother operation
- Fully weatherstripped, deep integral panel interlocks and door frame provide a tighter seal against wind and water
- XO or OX configuations