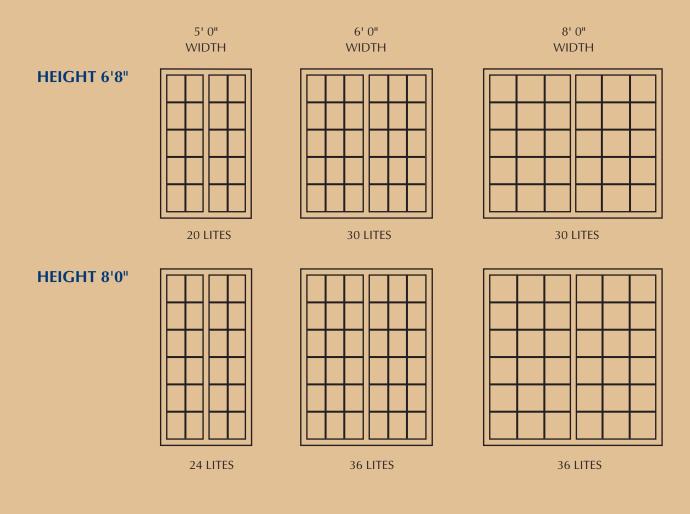

## winguard.com

|                  |            |  |  | Г |   |  |  |  |  |  |
|------------------|------------|--|--|---|---|--|--|--|--|--|
|                  |            |  |  | I |   |  |  |  |  |  |
|                  |            |  |  |   |   |  |  |  |  |  |
|                  |            |  |  |   |   |  |  |  |  |  |
|                  |            |  |  |   |   |  |  |  |  |  |
|                  |            |  |  |   |   |  |  |  |  |  |
|                  |            |  |  |   | _ |  |  |  |  |  |
|                  |            |  |  | L |   |  |  |  |  |  |
| Prairie/Brittany |            |  |  |   |   |  |  |  |  |  |
|                  | (standard) |  |  |   |   |  |  |  |  |  |