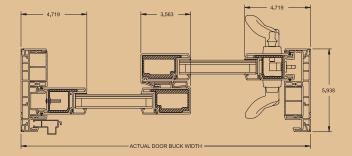

## VINYL FRAMES

- 5<sup>15</sup>/<sub>16</sub>" frame depth
- Frame Options: Integral nail fin Equal leg
- Aluminum reinforced vinyl panels
- Panel corners are welded mitered joints
- Locking hardware is deluxe mortise type with key lock
- Adjustable, stainless steel ball bearing tandem roller system for smoother operation
- Fully weatherstripped, deep integral panel interlocks and door frame provide a tighter seal against wind and water
- XO or OX configuations