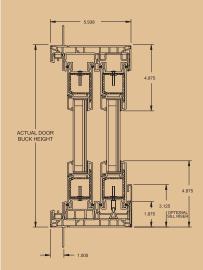

## VINYL FRAMES

- 5<sup>15</sup>/<sub>16</sub>" frame depth
- Frame Options: Integral nail fin Equal leg
- Aluminum reinforced vinyl panels
- Panel corners are welded mitered joints
- Locking hardware is deluxe mortise type with key lock
- Adjustable, stainless steel ball bearing tandem roller system for smoother operation
- Fully weatherstripped, deep integral panel interlocks and door frame provide a tighter seal against wind and water
- XO or OX configuations