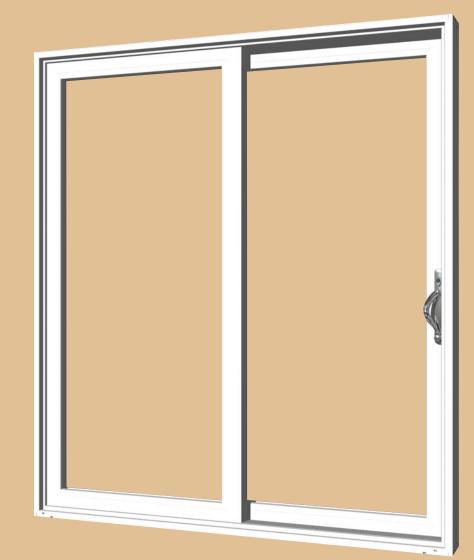

## SLIDING GLASS DOORS – SERIES SGD530

## VINYL FRAMES

- 5<sup>15</sup>/<sub>16</sub>" frame depth
- Frame Options: Integral nail fin Equal leg
- Aluminum reinforced vinyl panels
- Panel corners are welded mitered joints
- Locking hardware is deluxe mortise type with key lock
- Adjustable, stainless steel ball bearing tandem roller system for smoother operation
- Fully weatherstripped, deep integral panel interlocks and door frame provide a tighter seal against wind and water
- XO or OX configuations